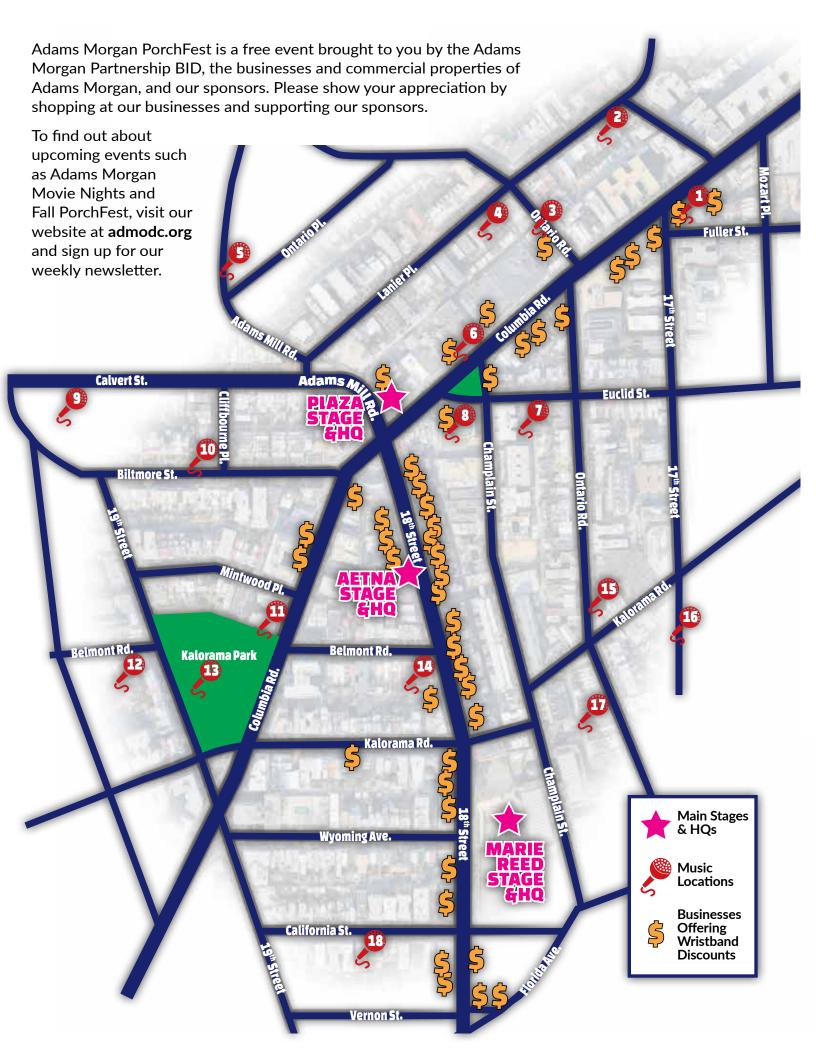

## music lineup & locations

This lineup is subject to last-minute changes and adjustments. For the most up-to-date information, visit ADMOPORCHFEST.COM or scan this QR code:

|                                            | LOCATION/ADDRESS                                                       | 2:15 PM                               |                                 | 3:00 PM                 |                  |                                           |                 | 4:00 PM                  |                     |
|--------------------------------------------|------------------------------------------------------------------------|---------------------------------------|---------------------------------|-------------------------|------------------|-------------------------------------------|-----------------|--------------------------|---------------------|
| Plaza Stage<br>Columbia Rd & Adams Mill Rd |                                                                        | Gracie Jay                            |                                 | Safety Be               |                  | ear (                                     |                 | Sotcha Covered           |                     |
|                                            |                                                                        | ,                                     |                                 | ELECTRO                 |                  |                                           |                 | COVERS                   |                     |
|                                            |                                                                        | INDIE POP                             |                                 |                         |                  |                                           |                 |                          |                     |
|                                            | LOCATION/ADDRESS 2:05 PM                                               |                                       |                                 | 3:30 PM                 |                  |                                           |                 | 5:00 PM                  |                     |
| Aetna Stage<br>2424 18th Street            |                                                                        | Max Rosado and<br>The 7th Street Band |                                 | Deidra Lo               |                  | ove Chi                                   |                 | uck Brown Band           |                     |
|                                            |                                                                        | SALSA                                 |                                 | SOUL                    |                  |                                           |                 | GO-GO                    |                     |
|                                            | LOCATION/ADDRESS                                                       | 2:10 PM                               |                                 | 3:00 PM                 |                  |                                           |                 | 4:00 PM                  |                     |
| Marie Reed Stage                           |                                                                        | Flex Matthews                         |                                 | Rock Creek              |                  |                                           |                 | erience Band and Show    |                     |
|                                            |                                                                        |                                       |                                 |                         |                  |                                           |                 |                          |                     |
|                                            |                                                                        | HIP HOP                               | ROCK                            |                         | SOUL AND R&B     |                                           |                 |                          |                     |
|                                            | LOCATION/ADDRESS                                                       | 2:00PM                                | A · 11                          | 3:00                    |                  |                                           | OPM St          |                          | 00PM                |
| 1                                          | The Potter's House<br>1658 Columbia Rd                                 | Damn Neighbors  ROCK/POP/PUNK         | Animal Run                      |                         | FUN COVERS       | Foggy Bottom Whomp-Stompers<br>1920S JAZZ |                 |                          | INDIE/ALTERNATIVE   |
|                                            | 1698 Lanier Place                                                      | BSQ<br>The Bob Schwartz Quartet       | BSQ<br>The Bob Schwartz Quartet |                         | Mutual Agreement |                                           | Bad Dog         |                          |                     |
| 2                                          |                                                                        | JAZZ                                  | JAZZ                            |                         |                  | ACAPELLA GOSPEL                           |                 |                          | BLUES               |
| 3                                          |                                                                        | Tennessee Frisky                      | y Karina a                      |                         | Besets           | Red Medicine                              |                 | Ensemble Baquier Ft. Mia |                     |
| 6                                          | 2719 Ontario Road                                                      | FOLK ROCK                             | FOLK ROCK                       |                         | ALT/INDIE ROCK   |                                           |                 |                          |                     |
|                                            | Joseph's House                                                         | Frankojazz                            | zz Steel Cit                    |                         |                  | Gramophonic                               |                 | America Yanay            |                     |
| 4                                          | 1730 Lanier Place                                                      | AFRO POP WORLD BEAT MUSIC             |                                 |                         | JNK/ROCK/BLUES   |                                           |                 |                          |                     |
| 5                                          | 2707 Adams Mill Road                                                   |                                       |                                 | al String Stompers      |                  |                                           |                 | Creekview Blues          |                     |
|                                            |                                                                        | Personal Injury Tiny H                |                                 | OLD TIME STRING MUSIC   |                  | SOLO JAZZ GUITAR                          |                 | Sidewalk Soul            |                     |
| 6                                          | Because Science / Venture X<br>1761 Columbia                           |                                       |                                 | LATIN AMERICAN JAM BAND |                  | '                                         |                 |                          | ROCK                |
|                                            | 1750 Euclid St                                                         | Bob Sullivan Capital F                |                                 |                         |                  |                                           |                 | Funny Money              |                     |
| 7                                          |                                                                        | RISH FOLK AND ROCK COVERS             | -                               |                         | OP/ROCK COVERS   | ORIGINAL INDIE                            | ROCK AND COVERS | ROO                      | CK, RAP AND HIP HOP |
|                                            | The LINE DC                                                            | Vaa & Friends                         | Bryce B                         | owyn                    |                  | Ari Voxx                                  |                 | M Andy                   |                     |
| 8                                          | 1770 Euclid St                                                         | ACOUSTIC, JAZZ                        |                                 |                         | GLAM POP         | ı                                         | THEREAL ELECTRO |                          | INDIE FOLK          |
| 9                                          | 1954 Calvert St                                                        |                                       | Flo Anit                        | 0                       | =====            | Janine Wilson                             | ==.             | Argo and the Vi          |                     |
|                                            |                                                                        | INDIE ROCK  The Private Contractors   |                                 | JAZZ POP<br>Your Mother |                  | ADMOJO                                    | AMERICANA       | ALT FUNK<br>ADMOJO       |                     |
| 10                                         | 2502 Cliffbourne                                                       | ROCK                                  | Nuue 10                         | Toul IVI                |                  |                                           | ROCK/ROCKABILLY |                          | y/rock/rockabilly   |
|                                            | 1851 Columbia Rd                                                       | M4TR (Music 4 The Revolution)         | Didn't G                        | iet The N               |                  | Pickaxe                                   |                 | Femi and the Fo          |                     |
| 11                                         |                                                                        | RETROFUTURE DANCE (SYNTHPOP)          |                                 |                         | ROCK             |                                           | PUNK            |                          | BLUES/ROCK/RAP      |
| 12                                         | 1908 Belmont Rd                                                        | High Neighbor                         | Attack F                        | Rabbit                  |                  | Kids Table                                |                 | French Admiral           | s                   |
| 12                                         |                                                                        | ALT ROCK                              |                                 | ACOUS                   | TIC INDIE COVERS | CROWD                                     | PLEASING COVERS |                          | INDIE ROCK          |
| 13                                         | Kalorama Park<br>1865 Columbia Rd<br>Highroad Hotel<br>1804 Belmont Rd | Vava Samba                            | Grimm \                         | Vinter                  |                  | Strangers That                            | •               | The Montaines            |                     |
|                                            |                                                                        | BRAZILIAN DRUM GROUP                  | Tl N4-                          |                         | INDIE ROCK       |                                           | P HOP/SOUL/ROCK |                          | INDIE POP           |
| 14                                         |                                                                        | Joshica Acoustic  SOUL AMERICANA      | The Mag                         | gmatics                 | ROCK             | Insatiable High                           | SYNTH POP       | Miraje                   | INDIE ACOUSTIC      |
|                                            | 2333 Ontario Rd NW  2317 17th St NW                                    | Liah Perez                            | Adam K                          | yle                     | ROCK             | Five Dollar Fine                          |                 | Lamonte Bomb             |                     |
| 15                                         |                                                                        | LATIN POP                             |                                 | ,                       | FOLK ROCK        |                                           | BLUES ROCK      |                          | ,<br>HIP HOP        |
|                                            |                                                                        | Rebecca Berlin                        | Squeazy                         | Æ                       |                  | Mob of One                                |                 | C.Love                   |                     |
| 16                                         |                                                                        | SOLO PIANO                            |                                 |                         | ACCORDION        |                                           | ACID JAZZ       | S                        | OLO ACOUSTIC SOUL   |
| 17                                         |                                                                        | Live At Zac's House                   | Dan Lipton & the Whiskey        |                         | , ,              | Mule                                      |                 | I.S.F.L.Y. (I Super      | Fucking Love You)   |
| 17                                         |                                                                        | BLUES ROCK                            |                                 |                         | FOLK COUNTRY     |                                           | LO FI HIP HOP   |                          | 90S POP             |
| 18                                         |                                                                        | Milo in the Doldrums                  | The Bag                         | gage Sla                | • •              | Saturday Night                            | •               | SmoothCity               | ALTROCES            |
|                                            |                                                                        | 90'S NOSTALGIA HIGH ENERGY FUN        |                                 |                         | BLUEGRASS        |                                           | BLUES FUNK      |                          | ALT POP ROCK        |

## wristband discounts

Free wristbands are available at HQ tents at the Main Stages -- see map inside for locations

|    | BUSINESS                              | ADDRESS               | the Main Stages see map inside for locations  DISCOUNT/SPECIAL                                                                                                                                                                     |  |  |
|----|---------------------------------------|-----------------------|------------------------------------------------------------------------------------------------------------------------------------------------------------------------------------------------------------------------------------|--|--|
| 1  | Adams Morgan Ace Hardware             | 1704 Columbia Rd NW   | \$5 off a purchase of \$25 or more of regular priced merchandise  Bag swag and \$15 off coupons. Free office visits for new patients.  Spin the prize wheel with any purchase; win stickers pins jewelry magnets or a gift hundle! |  |  |
| 2  | Banfield Pet Hospital                 |                       | Bag swag and \$15 off coupons. Free office visits for new patients.                                                                                                                                                                |  |  |
| 3  | Because Science                       | ì                     | Spin the prize wheel with any purchase: win stickers, pins, jewelry, magnets, or a gift bundle!                                                                                                                                    |  |  |
| 4  | Blaguard                              | 2003 18th St NW       | Race For Hope fundraiser - Titos Matching \$1 for every purchase. Also \$4.50 Bud Light and Old Time until 7pm                                                                                                                     |  |  |
| 5  | Bukom Restaurant & Lounge             | 2442 18th St NW       | Discounts on select food and drinks                                                                                                                                                                                                |  |  |
| 6  | Bul Korean Bar and Restaurant         | 2431 18th St NW       | Korean Tacos (Bulgogi, spicy chicken, spicy pork) for \$10                                                                                                                                                                         |  |  |
| 7  | City Lights of China                  | 2443 18th St NW       | BOGO General Tso's Chicken and Sesame Chicken Lunchboxes                                                                                                                                                                           |  |  |
| 8  | Club Timehri                          | 2439 18th St NW       | \$2 off our signature rum punch, bringing it to \$10                                                                                                                                                                               |  |  |
| 9  | Code Red                              | 2440 18th St NW       | \$5 Draft Beers / \$10 Draft Cocktails                                                                                                                                                                                             |  |  |
| 10 | Death Punch Bar                       | 2321 18th St NW       | Specialty cocktails to go! Half priced wings!                                                                                                                                                                                      |  |  |
| 11 | Duplex Diner                          | 2004 18th St NW       | \$6 champ. cocktails (mimosa/Bellini/champ. madras) \$28 mimosa/Bellini pitchers & \$10 Porchfest (lemon) Squeezes                                                                                                                 |  |  |
| 12 | El Tamarindo                          | 1785 Florida Ave NW   | 1 Classic Margarita & 1 pupusa (bean & cheese, pork & cheese or only bean) for \$12                                                                                                                                                |  |  |
| 13 | Fashion Optical & Perfumes            | 1766 Columbia Rd NW   | 20% Off all glasses, 20% off all perfumes and 35% Off Dark Stone By Mastaan & All Alcohol Free Perfumes                                                                                                                            |  |  |
| 14 | FLEET FEET Adams Morgan               | 1841 Columbia Rd NW   | Up to 40% off of select shoe styles                                                                                                                                                                                                |  |  |
| 15 | FunkyPiece                            | 2116 18th St NW       | 20% off storewide + free houseplant w/any purchase                                                                                                                                                                                 |  |  |
| 16 | Gifted Curators                       | 2469 18th St NW, FL 2 | A free preroll and 20% off your choice of any single item (with a minimum spend of \$30)                                                                                                                                           |  |  |
| 17 | Grand Duchess                         | 2337 18th St NW       | \$9 Frozen cocktails. \$4 select beers. \$8 Chicken tenders & Old Bay french fry combo.                                                                                                                                            |  |  |
| 18 | Granny Za's Dispensary                | 1664 Columbia Rd NW   | 30% off Everything*, Spend \$100 - get a free t-shirt! *Exclusions apply                                                                                                                                                           |  |  |
| 19 | Grindstone Universal                  | 2118 18th St NW       | 15% Off store wide                                                                                                                                                                                                                 |  |  |
| 20 | Himalayan Heritage Rest. & Bar        | 2305 18th St NW       | Veg, chicken and pork momo (\$5 for 4 pcs and \$10 for 8 pcs)                                                                                                                                                                      |  |  |
| 21 | Jack Rose Dining Saloon               | 2007 18th St NW       | \$2 Off Kentucky Derby Day Cocktails: Juleps, Mint Espresso Martinis & Bourbon Sweet Tea!                                                                                                                                          |  |  |
| 22 | Johnny Pistolas                       | 2333 18th St NW       | For Take Out Only: Lime Margarita \$7; Topo Chico Hard Seltzer \$7                                                                                                                                                                 |  |  |
| 23 | Jyoti Indian Cuisine                  | 2433 18th St NW       | \$10.00 Off on all wine bottles from our regular menu all day.                                                                                                                                                                     |  |  |
| 24 | Lars Etzkorn Law PLLC                 | 1848 Kalorama Rd NW   | \$50 off estate planning for new clients                                                                                                                                                                                           |  |  |
| 25 | Le Bustiere Boutique                  | 1744 Columbia Rd NW   | 10% off regular price items.                                                                                                                                                                                                       |  |  |
| 26 | Le Mont Royal                         | 1815 Adams Mill Rd NW | \$6 draft beer, \$8 natural wines, \$10 cocktails                                                                                                                                                                                  |  |  |
| 27 | Life of Riley DC                      | 2222 18th St NW       | Free dog treat                                                                                                                                                                                                                     |  |  |
| 28 | Mary's Center                         | 2333 Ontario Rd NW    | Free hand sanitizer                                                                                                                                                                                                                |  |  |
| 29 | Metro Wines and Spirits               | 1726 Columbia Rd NW   | 10% off on everything except cigarettes                                                                                                                                                                                            |  |  |
| 30 | Meze restaurant                       | 2437 18th St NW       | Mojito specials, food specials                                                                                                                                                                                                     |  |  |
| 31 | Mike & Lois's Late Night Grill        | 1802 Belmont Rd NW    | Buy One Burger, Get Fries and Coke Free; Buy Wings and Waffle, Get One Free                                                                                                                                                        |  |  |
| 32 | Mixxed/ Be You                        | 2427 18th St NW       | \$8 Rum Punch Pouches; \$8 Smashed Burgers; FREE Jello Shots with any purchase                                                                                                                                                     |  |  |
| 33 | Mola                                  | 2438 18th St NW       | 2 empanadas & bottle beer \$15. choice of 2: Beef Patti, Curry Chicken, Spicy Vegan (chickpea) & select beers                                                                                                                      |  |  |
| 34 | No Goodbyes at The LINE DC            | 1770 Euclid St NW     | \$6 Select Beer; 10% off all Food purchases in No Goodbyes                                                                                                                                                                         |  |  |
| 35 | Passato Pizza                         | 2455 18th St NW       | Can soda free with purchase of any slice.                                                                                                                                                                                          |  |  |
| 36 | Presidential Flightz                  | 2407 18th St NW       | Buy 1 get 1                                                                                                                                                                                                                        |  |  |
| 37 | Rise Bakery                           | 2409 18th St NW       | 10% off all gluten-free items :)                                                                                                                                                                                                   |  |  |
| 38 | Roofers Union                         | 2446 18th St NW       | \$5 Draft Beer (16oz) and \$5 House Wine (Red, White, Rosé & Sparkling)                                                                                                                                                            |  |  |
| 39 | Sakuramen                             | 2441 18th St NW       | \$5 Japanese Beer and Sake!                                                                                                                                                                                                        |  |  |
| 40 | Shanklin Hall                         | 2325 18th St NW       | 10% off Food and beverage                                                                                                                                                                                                          |  |  |
| 41 | Shenanigans Irish Pub                 | 2450 18th St NW       | 10% off Food and beverage                                                                                                                                                                                                          |  |  |
| 42 | Shibuya Eatery                        | 2321 18th St NW       | Specialty cocktails to go! Half priced wings!                                                                                                                                                                                      |  |  |
| 43 | Soussi Restaurant                     | 2228 18th St NW       | \$7 Mr. Black Cocktails Specials                                                                                                                                                                                                   |  |  |
| 44 | The Diner                             | 2453 18th St NW       | \$8 Bone Crusher cocktails                                                                                                                                                                                                         |  |  |
| 45 | The Imperial                          | 2001 18th St NW       | \$9 Espresso Martinis, \$9 Mint Juleps, \$8 Sweet Tea Punch & \$10 Sandwiches                                                                                                                                                      |  |  |
| 46 | The Line Method                       | 2708 Ontario Rd NW    | Sign up for Intro 3 Pack on 5/4 and use code PORCHFEST to receive \$10 off. redeem at thelinemethod.com                                                                                                                            |  |  |
| 47 | The Potter's House                    | 1658 Columbia Rd NW   | 10% off Drinks with wristbands                                                                                                                                                                                                     |  |  |
| 48 | Tight Five Pub                        | 2471 18th St NW       | \$10 Purple Spunk Cocktail \$5 Miller Lite Draft                                                                                                                                                                                   |  |  |
| 49 | Tiki on 18th                          | 2411 18th St NW       | Cocktails \$10: Don's Mix Paloma; Hawaiian Sunset; Rum Runner; Jameson & Ginger RTD                                                                                                                                                |  |  |
| 50 | Town Tavern                           | 2323 18th St NW       | \$5 Select Beers, Wines & Seltzers & Moreplus- \$10 Hot Dog, Chips & Lemonade Combo!                                                                                                                                               |  |  |
| 51 | Tryst                                 | 2459 18th St NW       | \$10 BOGO Espresso Martinis & \$2 Frosted Sugar Cookies                                                                                                                                                                            |  |  |
| 52 | Tsehay                                | 2429 18th St NW       | \$14 Frozen Crush cocktails , \$8 rail drinks and \$7 beer.                                                                                                                                                                        |  |  |
| 53 | Upnsmoke                              | 2503 Champlain St NW  | 15% off and 2 FREE pre rolls with every purchase.                                                                                                                                                                                  |  |  |
| 54 | Urban Dwell                           | 1837 Columbia Rd NW   | 20% discount on total purchase (extra 20% on sale items). Excludes Gift Certificates                                                                                                                                               |  |  |
| 55 | Van Leeuwen Ice Cream                 | 2421 18th St NW       | 20% off your ice cream purchase 5/4 only!                                                                                                                                                                                          |  |  |
| 56 | Venture X Washington DC- Adams Morgan | 1763 Columbia Rd NW   | FREE DAY PASS! Pick up a complimentary day pass to our workspace for a future date M-F 9AM-5PM.                                                                                                                                    |  |  |
| 57 | Wilson's Barbershop                   | 2010 18th St NW       | Wilson's Barbershop will be offering 20% off Reuzel                                                                                                                                                                                |  |  |
| 58 | Yerevan Café                          | 2204 18th St NW       | All day: \$6 Kotayk Beer; \$6 Apricot Wine; \$6 Oghi shots (Armenian moonshine); \$6 Soujuk Pie                                                                                                                                    |  |  |
|    |                                       |                       |                                                                                                                                                                                                                                    |  |  |